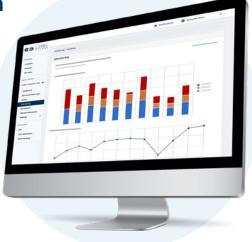

### Monitor critical issue trends and visualize progress over time

Analyze how often critical issues are discovered.