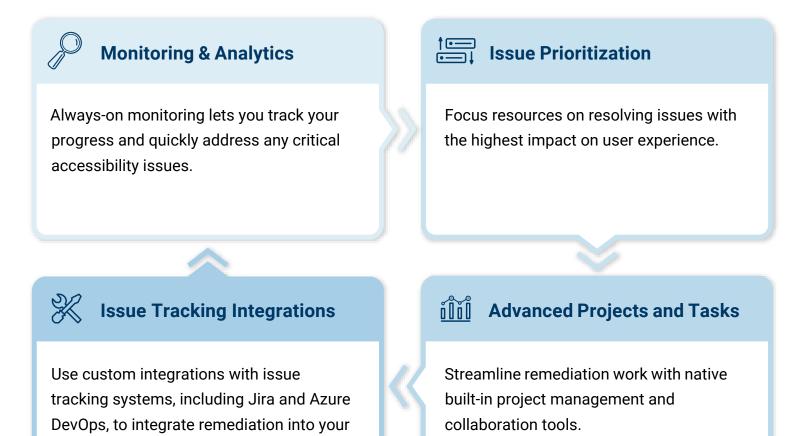

#### Key insights to improve accessibility health

Prioritize your remediation efforts with monitoring insights that drive critical accessibility improvements.

### Monitor critical issue trends and visualize progress over time

Analyze how often critical issues are discovered.

#### Maximize team efficiency

Sort, flag, and prioritize key pages to focus your teams' efforts on resolving issues that have the highest impact on user experience.

# Alerts to notify you of health score drops

Set up alerts to quickly address any critical drops to your accessibility health.

Use Monitoring & Analytics with the advanced project management capabilities of the Level Access Platform to maximize your efforts and your customers' experiences.