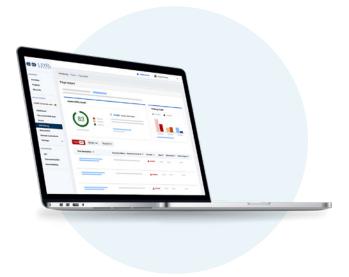

# Easy and convenient access to all monitored webpages

Keep a pulse on all the pages you've set up for monitoring from one convenient interface.

#### Maximize team efficiency

Sort, flag, and prioritize key pages to focus your teams' efforts on resolving issues that have the highest impact on user experience.